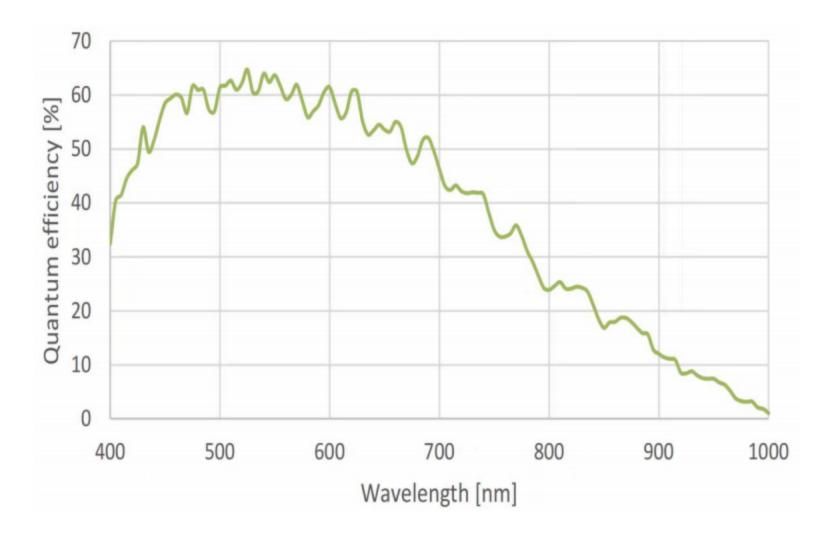

uniformity correction, etc.
- Built-in 8G large capacity frame buffer, safe and reliable verification and repair technology to ensure transmission
- Universal GigE Vision, GenICam protocols, seamless switching from Gigabit to 10Gbps.
- Low power consumption and fanless design for long-lasting and stable operation
- Software compatible with OpenCV, LabView, Halcon, etc.
- Dimension: 78mm×78mm×59.4mm

## **Technical parameters**

Model Number: DSX8KM

**Product Series:** DSX Series

Manufacturer: Do3think

Sensor Type: CMOS, Global Shutter

Pixel Size: 7um

Resolution: 8192×4

Line Rate: 110K

Mono/Color: Mono

Data Interface: 10GigE

Power Supply: DC 9-28V

Lens Mounts: M72×0.75

**Dimension:** 78mm×78mm×59.4mm

Weight: 456g

Resolution: 8K

## **Specifications**



**Pectral Response**