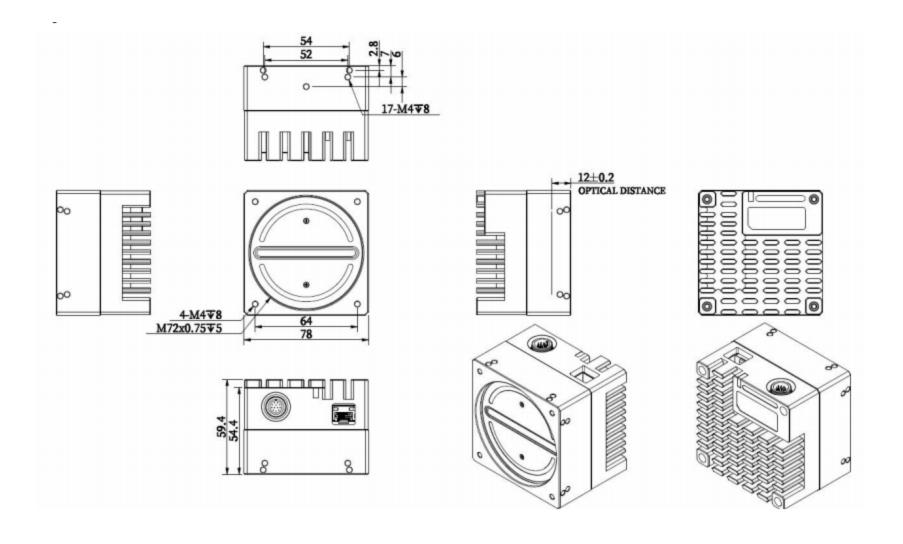

## **Key Features**

- Fibre optic transmission: distance >300mstrong anti-interference ability
- 7um large pixel, 65dB high dynamic range, higher quality image effect
- Support time-sharing exposure, 1 camera to detect multiple defects, reduce system costs
- Support conventional ISP function, support for black and white 4-line TDI
- Support bright/dark field correction, support lens shadow, light source uniformity correction, etc.
- Built-in 8G large capacity frame buffer, safe and reliable verification and repair technology to ensure transmission
- Universal GigE Vision, GenICam protocols, seamless switching from Gigabit to 10Gbps.
- Low power consumption and fanless design for long-lasting and stable operation
- Software compatible with OpenCV, LabView, Halcon, etc.
- Dimension: 78mm×78mm×59.4mm

## **Technical parameters**

Model Number: DSX8KM

**Product Series:** DSX Series

Manufacturer: Do3think

Sensor Type: CMOS, Global Shutter

Pixel Size: 7um

Resolution: 8192×4

Line Rate: 110K

Mono/Color: Mono

Data Interface: 10GigE

Power Supply: DC 9-28V

Lens Mounts: M72×0.75

**Dimension:** 78mm×78mm×59.4mm

Weight: 456g

Resolution: 8K